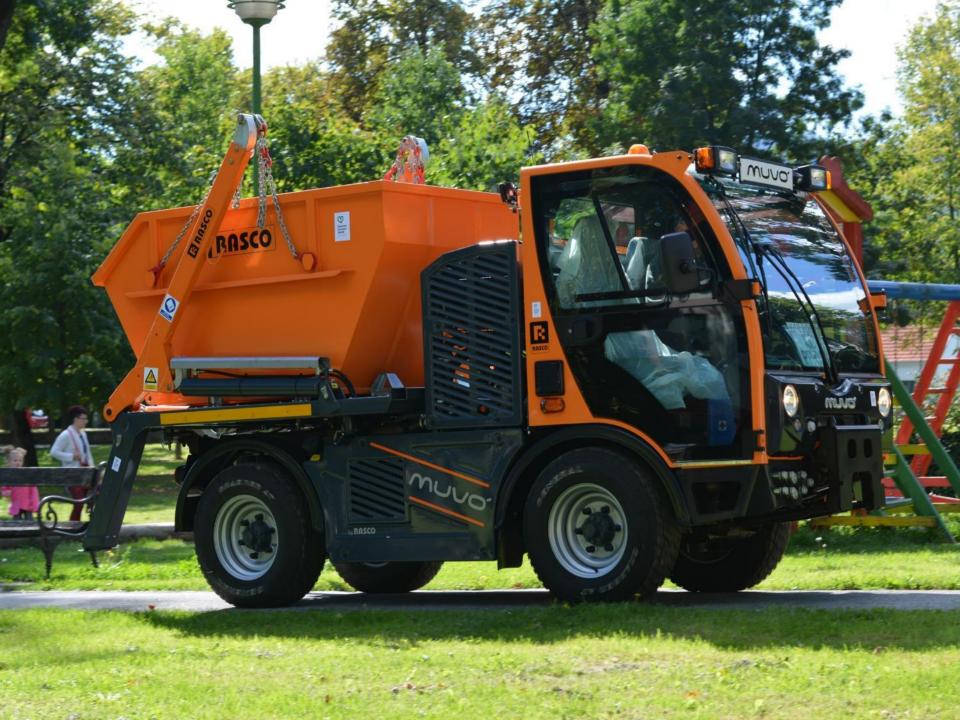

### M3

#### Muvo skiploader

Payload

3,0 t

For containers with base width up to 1100 mm