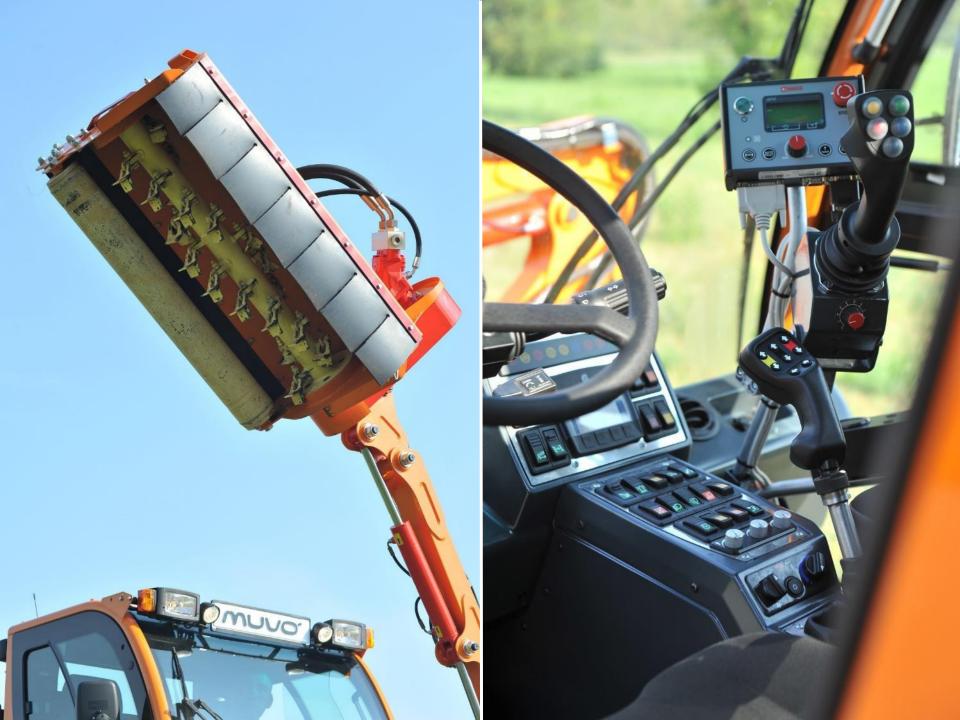

### KKM

### Muvo front crane mower

### **KEY CHARACTERISTICS**

- Weight relief and floating position systems
- Crane arm slides along guide rail for quick obstacle avoidance
- Can be swiveled to work either on the right-hand or left-hand side of the vehicle

- Robust & durable mowing head with spiral blade layout for highly efficient mowing
- Designed for long periods of uninterrupted operation
- User-friendly controls

| Mower reach       | 4000 mm |
|-------------------|---------|
| Mowing head width | 1000 mm |
| Counterweight     | 750 kg  |