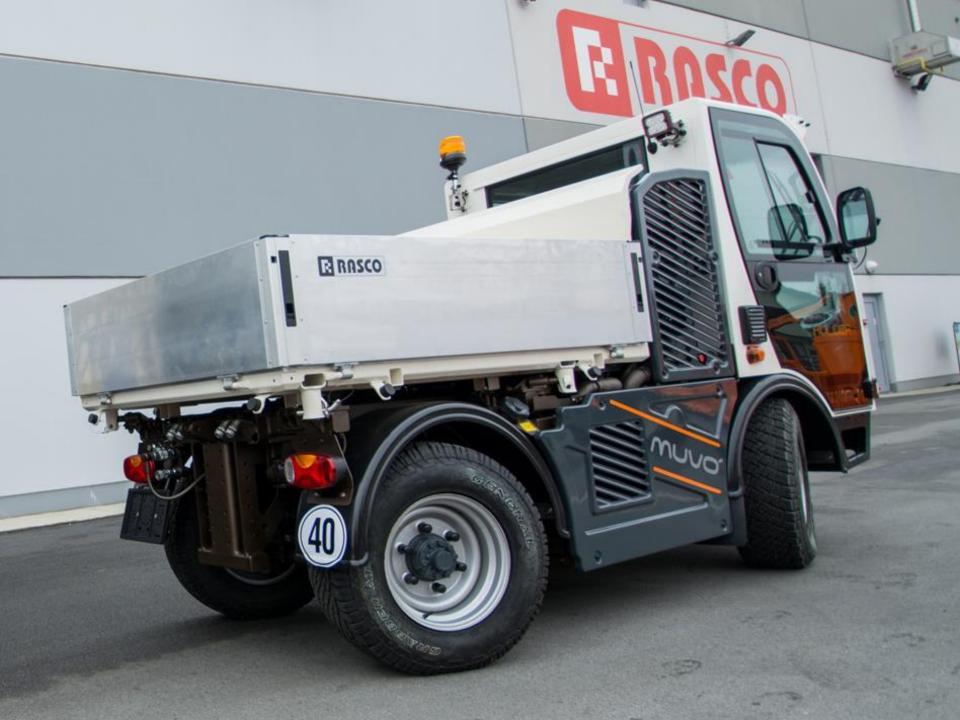

## TKS

### Muvo three-sided tipper body

| Dimensions (L x W x H)        | 1810 x 1247 x 400 mm |
|-------------------------------|----------------------|
| Volume (to top of side walls) | 903 L                |
| Tipping angle toward the rear | 53°                  |
| Tipping angle to the side     | 47°                  |