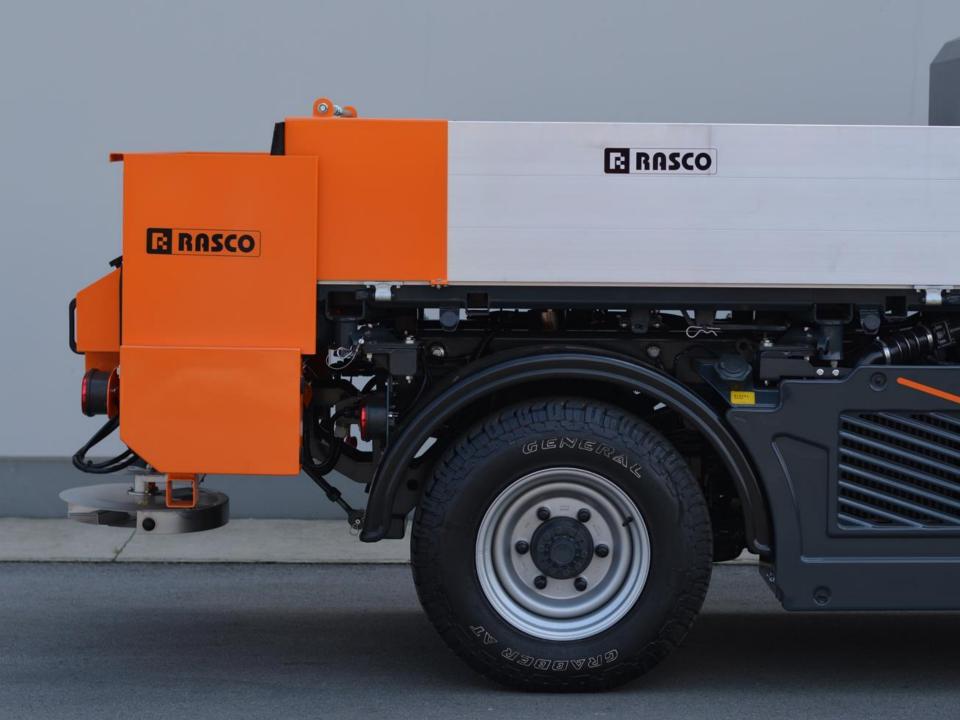

## SOLID XG

Small multifunctional vehicles spreader with auger conveyor

### **KEY CHARACTERISTICS**

- Designed for wide range of small multifunctional vehicles
- Dry spreading or pre-wetting
- Auger conveyor for solid material transport
- Reliable & constant material distribution
- Speed-dependant spreading

- Large capacity
- High spreading precision & efficiency
- Easy control of spreading parameters

| Volume of solid agent hopper | 0,6 – 1,5 m <sup>3</sup> |
|------------------------------|--------------------------|
| Volume of liquid agent tanks | 300 - 500 L              |
| Spreading width              | 1 – 6 m                  |
| Transport system             | Auger                    |