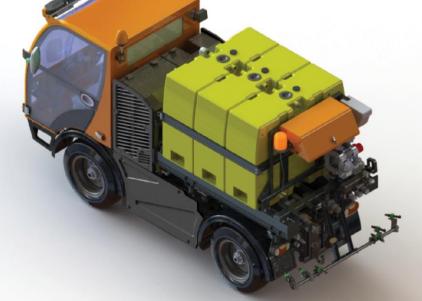

## SOLID XG

Small multifunctional vehicles spreader with auger conveyor

### **KEY CHARACTERISTICS**

- Designed for wide range of small multifunctional vehicles
- Dry spreading or pre-wetting
- Auger conveyor for solid material transport
- Reliable & constant material distribution
- Speed-dependant spreading

- Large capacity
- High spreading precision & efficiency
- Easy control of spreading parameters

| Volume of solid agent hopper | 0,6 – 1,5 m <sup>3</sup> |
|------------------------------|--------------------------|
| Volume of liquid agent tanks | 300 - 500 L              |
| Spreading width              | 1 – 6 m                  |
| Transport system             | Auger                    |