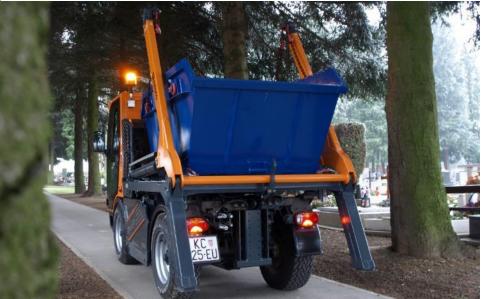

### M3

#### Muvo skiploader

Payload

3,0 t

For containers with base width up to 1100 mm