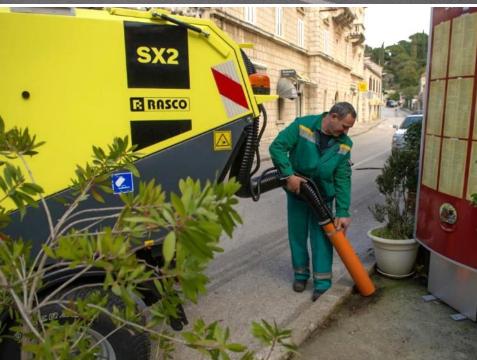

### SX2

### **KEY CHARACTERISTICS**

- Provides MUVO vehicle with capabilities of compact sweeper machine
- MUVO chassis designed specifically for optimal placement of hose leading from suction mouth to garbage hopper
- 4 stars EUnited PM2.5 certificate

- Extremely powerful suction system
- Great operating visibility
- Garbage hopper can be used as water tank in combination with washers instead of front brushes

| Garbage hopper volume   | 1,6 m <sup>3</sup> |
|-------------------------|--------------------|
| Water tank volume       | 300 L              |
| Standard cleaning width | max. 2200 mm       |
| Cleaning speed          | cca. 1,5 10 km/h   |