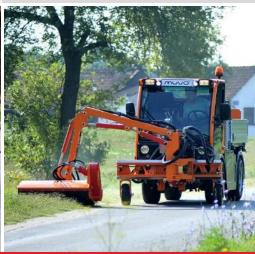

### KKM

### Muvo front crane mower

### **KEY CHARACTERISTICS**

- Weight relief and floating position systems
- Crane arm slides along guide rail for quick obstacle avoidance
- Can be swiveled to work either on the right-hand or left-hand side of the vehicle

- Robust & durable mowing head with spiral blade layout for highly efficient mowing
- Designed for long periods of uninterrupted operation
- User-friendly controls

| Mower reach       | 4000 mm |
|-------------------|---------|
| Mowing head width | 1000 mm |
| Counterweight     | 750 kg  |