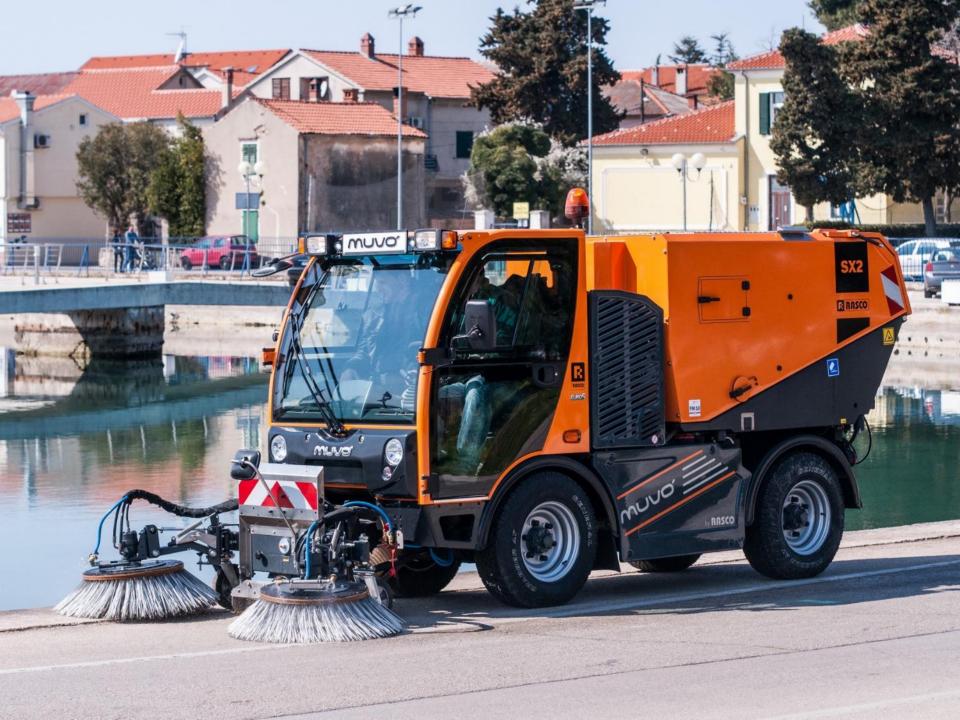

### SX2

### MUVO vacuum sweeper

### **KEY CHARACTERISTICS**

- Provides MUVO vehicle with capabilities of compact sweeper machine
- MUVO chassis designed specifically for optimal placement of hose leading from suction mouth to garbage hopper
- 4 stars EUnited PM2.5 certificate

- Extremely powerful suction system
- Great operating visibility
- Garbage hopper can be used as water tank in combination with washers instead of front brushes

| Garbage hopper volume   | 1,6 m <sup>3</sup> |
|-------------------------|--------------------|
| Water tank volume       | 300 L              |
| Standard cleaning width | max. 2200 mm       |
| Cleaning speed          | cca. 1,5 10 km/h   |