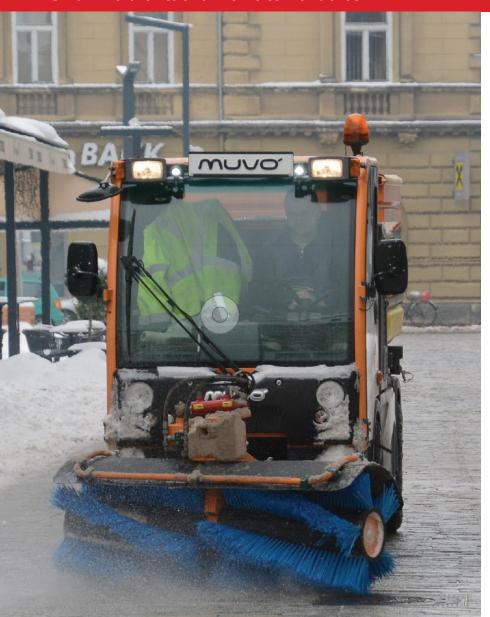

### MUVO vacuum sweeper

### **KEY CHARACTERISTICS**

- Provides MUVO vehicle with capabilities of compact sweeper machine
- MUVO chassis designed specifically for optimal placement of hose leading from suction mouth to garbage hopper
- 4 stars EUnited PM2.5 certificate

- Extremely powerful suction system
- Great operating visibility
- Garbage hopper can be used as water tank in combination with washers instead of front brushes

| Garbage hopper volume   | 1,6 m <sup>3</sup> |
|-------------------------|--------------------|
| Water tank volume       | 300 L              |
| Standard cleaning width | max. 2200 mm       |
| Cleaning speed          | cca. 1,5 10 km/h   |