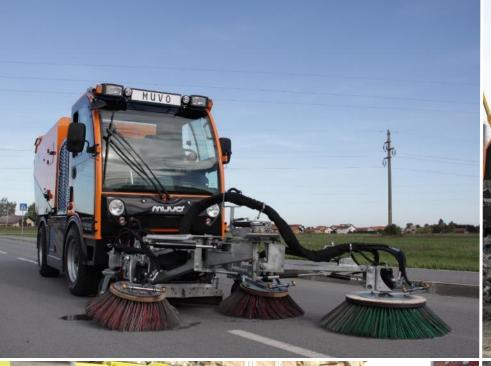

### SX2

### MUVO vacuum sweeper

### **KEY CHARACTERISTICS**

- Provides MUVO vehicle with capabilities of compact sweeper machine
- MUVO chassis designed specifically for optimal placement of hose leading from suction mouth to garbage hopper
- 4 stars EUnited PM2.5 certificate

- Extremely powerful suction system
- Great operating visibility
- Garbage hopper can be used as water tank in combination with washers instead of front brushes

| Garbage hopper volume   | 1,6 m <sup>3</sup> |
|-------------------------|--------------------|
| Water tank volume       | 300 L              |
| Standard cleaning width | max. 2200 mm       |
| Cleaning speed          | cca. 1,5 10 km/h   |