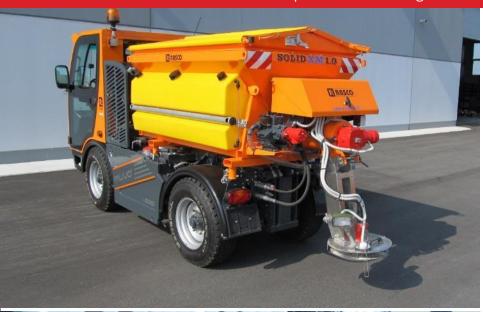

## SOLID XG

Small multifunctional vehicles spreader with auger conveyor

### **KEY CHARACTERISTICS**

- Designed for wide range of small multifunctional vehicles
- Dry spreading or pre-wetting
- Auger conveyor for solid material transport
- Reliable & constant material distribution
- Speed-dependant spreading

- Large capacity
- High spreading precision & efficiency
- Easy control of spreading parameters

| Volume of solid agent hopper | 0,6 – 1,5 m <sup>3</sup> |
|------------------------------|--------------------------|
| Volume of liquid agent tanks | 300 - 500 L              |
| Spreading width              | 1 – 6 m                  |
| Transport system             | Auger                    |