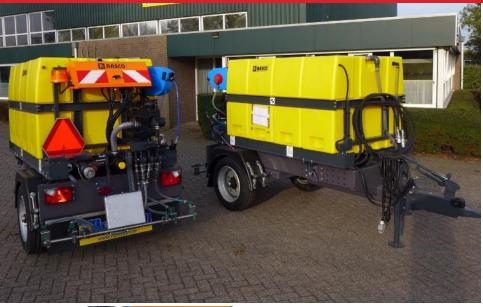

# LIQUID S

Brine sprayer

### **KEY CHARACTERISTICS**

- Uses liquid agent for spraying
- High capacity liquid pumps
- Modular tanks for stability in transport
- Speed-dependant spreading

- Reduced spreading agent consumption
- Can operate at higher speeds than conventional spreader
- Easy control of spreading parameters

| Volume of liquid agent tanks | 1500 – 2500 L    |
|------------------------------|------------------|
| Spreading width              | 2 or 3 m fixed   |
|                              | 2 – 6 m variable |