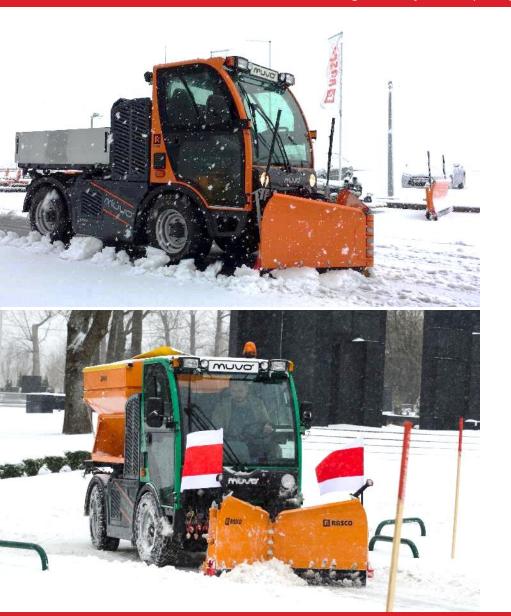

### BILO

Small multifunctional vehicles single-segment snow plough

### **KEY CHARACTERISTICS**

- Clears snow up to 30 cm
- Obstacle passing mechanisms
- Left-right swiveling

- Robust and durable
- Simple to control
- Usable on sensitive surfaces (when equipped with rubber or polyurethane scrapers)

| Width at the scrapers      | 1600 – 2400 mm                 |
|----------------------------|--------------------------------|
| Wing height                | 750 mm                         |
| Rotation angle             | 30°                            |
| Number of scraper segments | 4/5                            |
| Scraper types              | steel, rubber,<br>polyurethane |