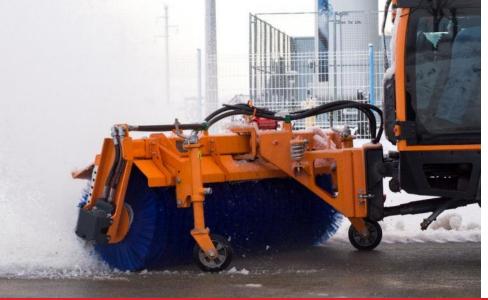

## MKM

Muvo front brush

### **KEY CHARACTERISTICS**

- Clears snow up to 10 cm
- Left-right swiveling
- Variable rotation speed
- Optional water sprinkling nozzle bar

- Very thorough surface clearing
- Usable in all seasons
- Prevents damage to surfaces

| Total width          | 1930 – 2330 mm |
|----------------------|----------------|
| Sweeping width       | 1600 – 2000 mm |
| Brush segment radius | 550 mm         |
| Rotation angle       | 30°            |