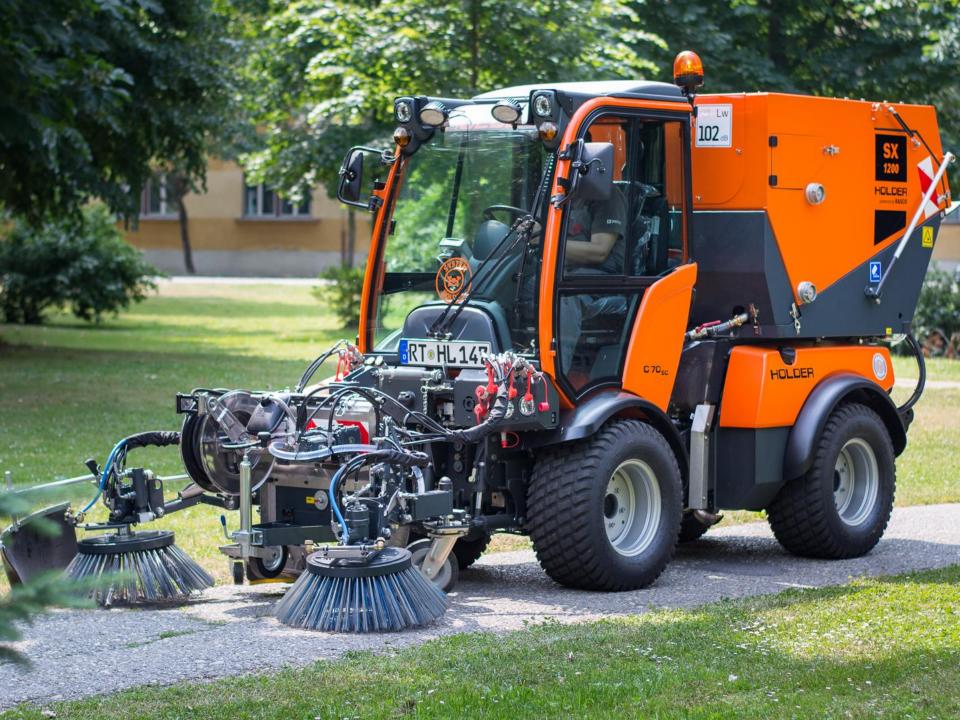

## SX 1200 / 1600

Holder/Multihog vacuum sweeper

### **KEY CHARACTERISTICS**

- Designed for Multihog and Holder vehicles
- 4 stars EUnited PM2.5 certificate

- Powerful suction system
- Great operating visibility

|                           | SX 1200            | SX 1600            |
|---------------------------|--------------------|--------------------|
| Waste container capacity  | 1,2 m <sup>3</sup> | 1,6 m <sup>3</sup> |
| Fresh water tank capacity | 220 L              | 280 L              |
| Standard sweeping width   | max. 20            | 000 mm             |
| Working speed             | cca. 1,5 –         | 10,0 km/h          |