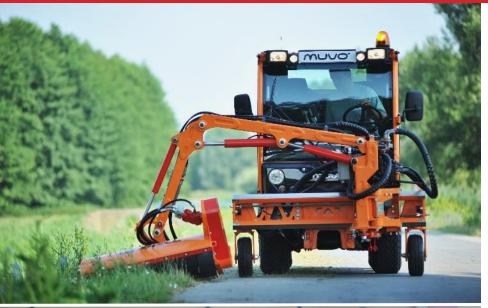

### KKM

### Muvo front crane mower

### **KEY CHARACTERISTICS**

- Weight relief and floating position systems
- Crane arm slides along guide rail for quick obstacle avoidance
- Can be swiveled to work either on the right-hand or left-hand side of the vehicle

- Robust & durable mowing head with spiral blade layout for highly efficient mowing
- Designed for long periods of uninterrupted operation
- User-friendly controls

| Mower reach       | 4000 mm |
|-------------------|---------|
| Mowing head width | 1000 mm |
| Counterweight     | 750 kg  |