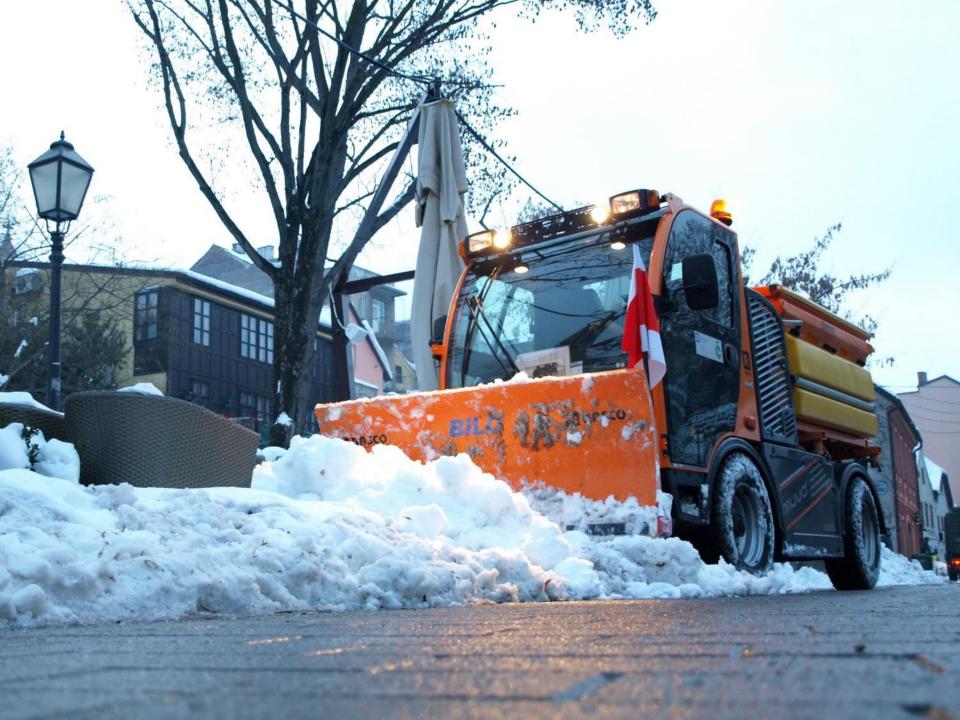

### BILO

Small multifunctional vehicles single-segment snow plough

### **KEY CHARACTERISTICS**

- Clears snow up to 30 cm
- Obstacle passing mechanisms
- Left-right swiveling

- Robust and durable
- Simple to control
- Usable on sensitive surfaces (when equipped with rubber or polyurethane scrapers)

| Width at the scrapers      | 1600 – 2400 mm                 |
|----------------------------|--------------------------------|
| Wing height                | 750 mm                         |
| Rotation angle             | 30°                            |
| Number of scraper segments | 4/5                            |
| Scraper types              | steel, rubber,<br>polyurethane |