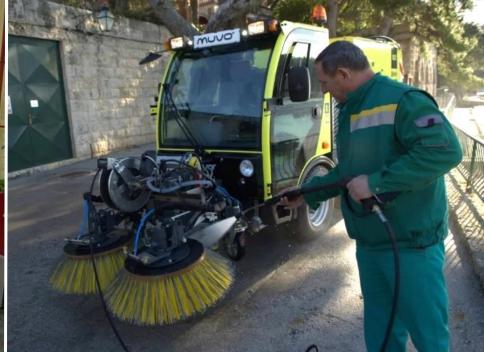

### MUVO vacuum sweeper

### **KEY CHARACTERISTICS**

- Provides MUVO vehicle with capabilities of compact sweeper machine
- MUVO chassis designed specifically for optimal placement of hose leading from suction mouth to garbage hopper
- 4 stars EUnited PM2.5 certificate

- Extremely powerful suction system
- Great operating visibility
- Garbage hopper can be used as water tank in combination with washers instead of front brushes

| Garbage hopper volume   | 1,6 m <sup>3</sup> |
|-------------------------|--------------------|
| Water tank volume       | 300 L              |
| Standard cleaning width | max. 2200 mm       |
| Cleaning speed          | cca. 1,5 10 km/h   |