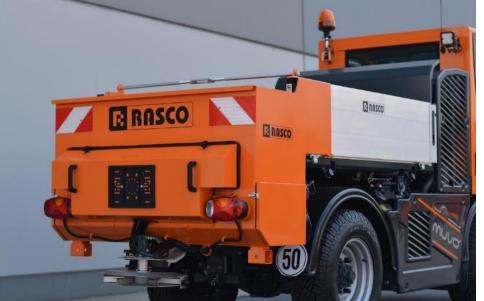

## SOLID XG

Small multifunctional vehicles spreader with auger conveyor

### **KEY CHARACTERISTICS**

- Designed for wide range of small multifunctional vehicles
- Dry spreading or pre-wetting
- Auger conveyor for solid material transport
- Reliable & constant material distribution
- Speed-dependant spreading

- Large capacity
- High spreading precision & efficiency
- Easy control of spreading parameters

| Volume of solid agent hopper | 0,6 – 1,5 m <sup>3</sup> |
|------------------------------|--------------------------|
| Volume of liquid agent tanks | 300 - 500 L              |
| Spreading width              | 1 – 6 m                  |
| Transport system             | Auger                    |