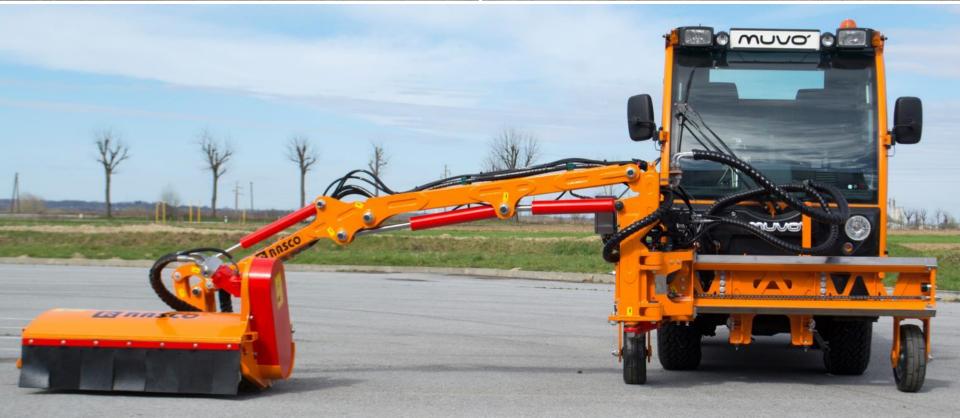

### KKM

### Muvo front crane mower

### **KEY CHARACTERISTICS**

- Weight relief and floating position systems
- Crane arm slides along guide rail for quick obstacle avoidance
- Can be swiveled to work either on the right-hand or left-hand side of the vehicle

- Robust & durable mowing head with spiral blade layout for highly efficient mowing
- Designed for long periods of uninterrupted operation
- User-friendly controls

| Mower reach       | 4000 mm |
|-------------------|---------|
| Mowing head width | 1000 mm |
| Counterweight     | 750 kg  |