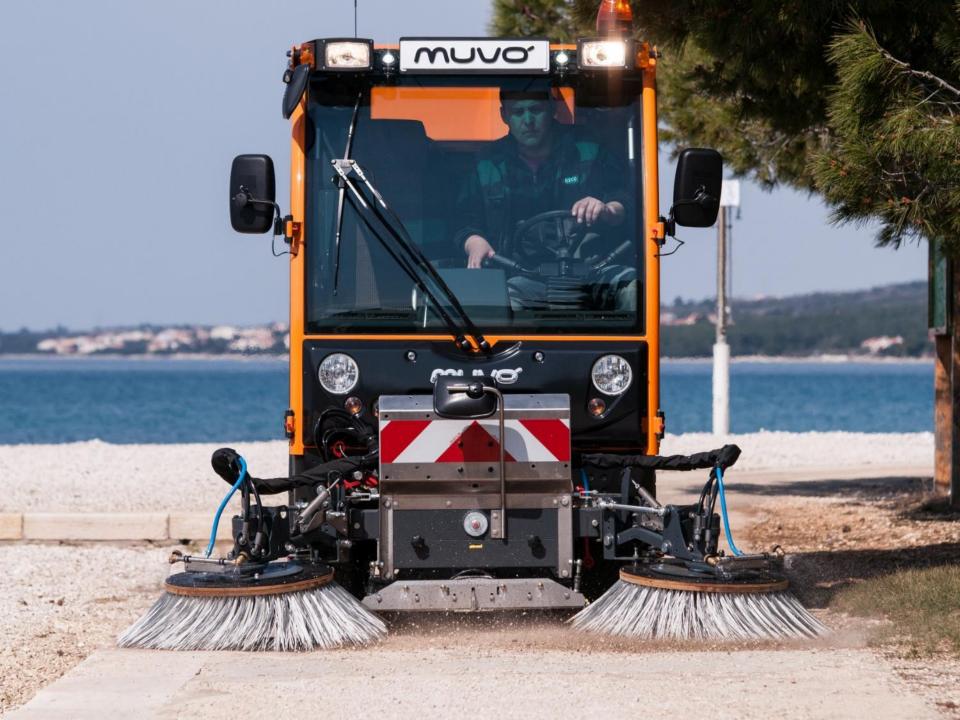

### SX2

### MUVO vacuum sweeper

### **KEY CHARACTERISTICS**

- Provides MUVO vehicle with capabilities of compact sweeper machine
- MUVO chassis designed specifically for optimal placement of hose leading from suction mouth to garbage hopper
- 4 stars EUnited PM2.5 certificate

- Extremely powerful suction system
- Great operating visibility
- Garbage hopper can be used as water tank in combination with washers instead of front brushes

| Garbage hopper volume   | 1,6 m <sup>3</sup> |
|-------------------------|--------------------|
| Water tank volume       | 300 L              |
| Standard cleaning width | max. 2200 mm       |
| Cleaning speed          | cca. 1,5 10 km/h   |