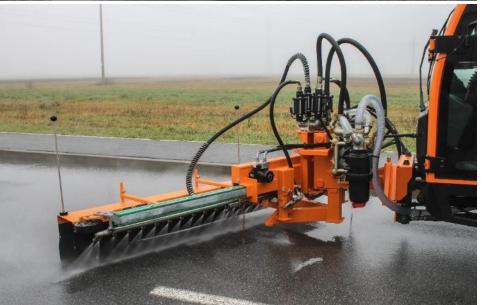

# WBH

### Muvo telescopic washing bar

| Nozzle bar width     | 1500 – 2350 mm |
|----------------------|----------------|
| Left-right swiveling | 30°            |
| Water pump flow      | max. 150 L/min |
| Water pump pressure  | max. 50 bar    |