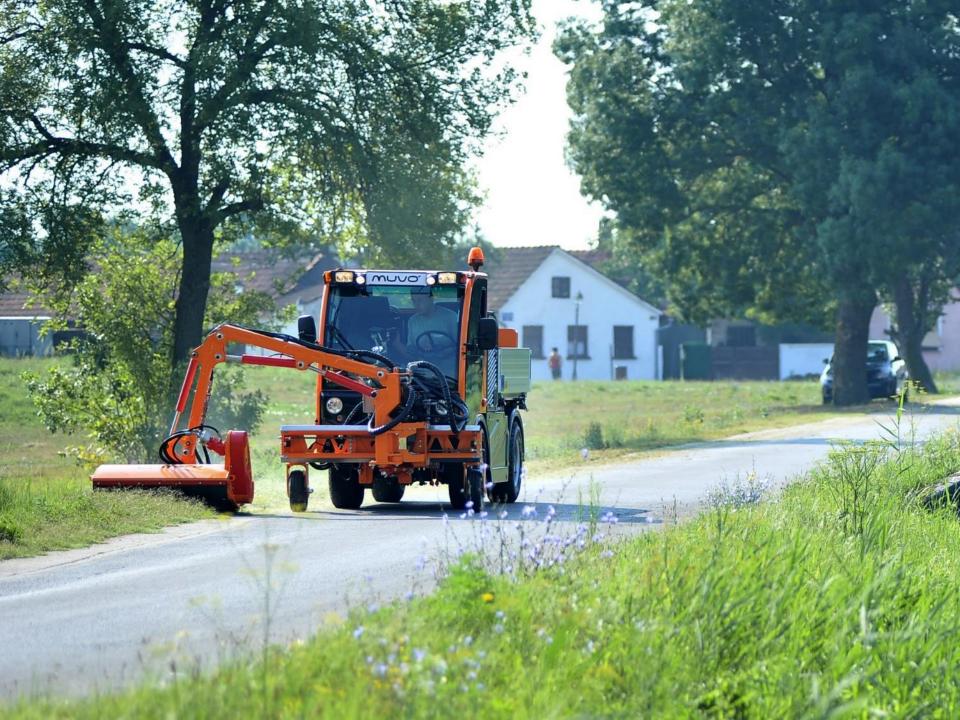

### KKM

### Muvo front crane mower

### **KEY CHARACTERISTICS**

- Weight relief and floating position systems
- Crane arm slides along guide rail for quick obstacle avoidance
- Can be swiveled to work either on the right-hand or left-hand side of the vehicle

- Robust & durable mowing head with spiral blade layout for highly efficient mowing
- Designed for long periods of uninterrupted operation
- User-friendly controls

| Mower reach       | 4000 mm |
|-------------------|---------|
| Mowing head width | 1000 mm |
| Counterweight     | 750 kg  |