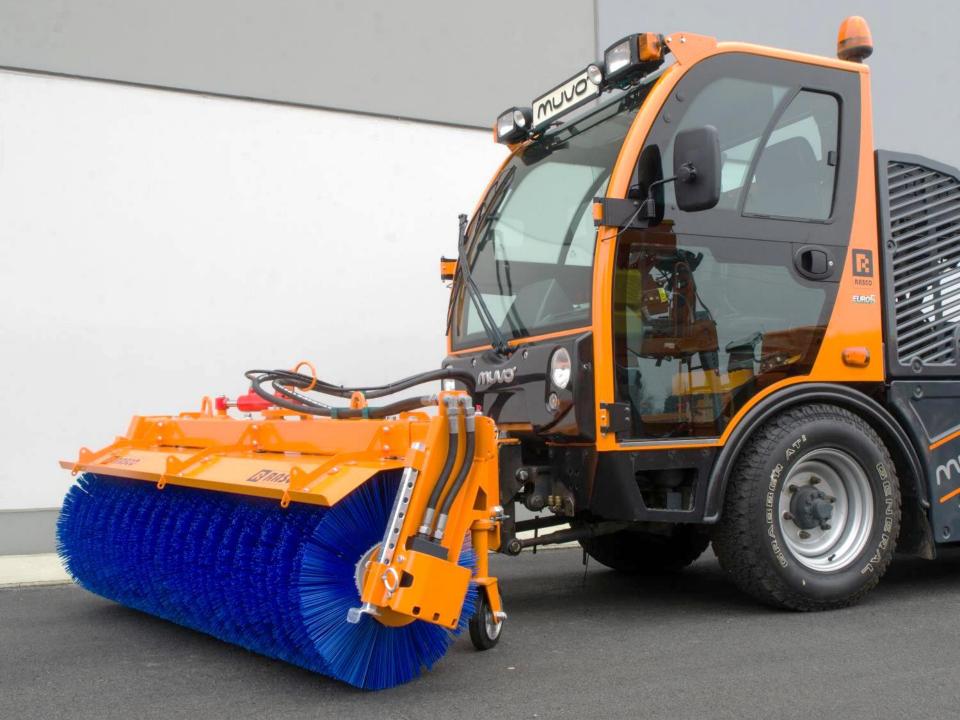

### MKH

### Small multifunctional vehicles front brush

### **KEY CHARACTERISTICS**

- Clears snow up to 10 cm
- Left-right swiveling
- Variable rotation speed
- Motors enclosed inside axle

- Very thorough surface clearing
- Usable in all seasons
- Prevents damage to surfaces
- Very compact dimensions

| Total width          | 1200 – 1600 mm |
|----------------------|----------------|
| Sweeping width       | 1040 - 1380 mm |
| Brush segment radius | 600 mm         |
| Rotation angle       | 30°            |