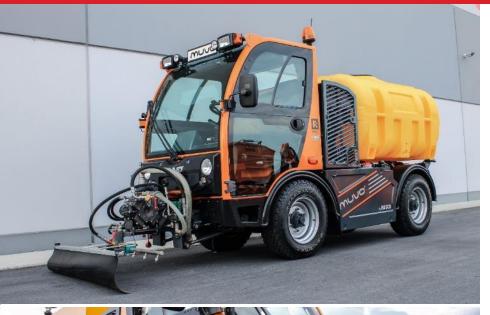

## SV 2.0

### Muvo water tank

Capacity 2000 L

Anti-splashing barriers inside tank