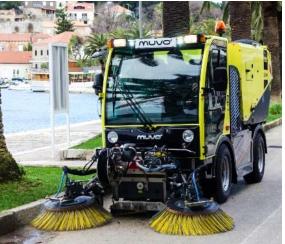

### MUVO vacuum sweeper

### **KEY CHARACTERISTICS**

- Provides MUVO vehicle with capabilities of compact sweeper machine
- MUVO chassis designed specifically for optimal placement of hose leading from suction mouth to garbage hopper
- 4 stars EUnited PM2.5 certificate

- Extremely powerful suction system
- Great operating visibility
- Garbage hopper can be used as water tank in combination with washers instead of front brushes

| Garbage hopper volume   | 1,6 m <sup>3</sup> |
|-------------------------|--------------------|
| Water tank volume       | 300 L              |
| Standard cleaning width | max. 2200 mm       |
| Cleaning speed          | cca. 1,5 10 km/h   |