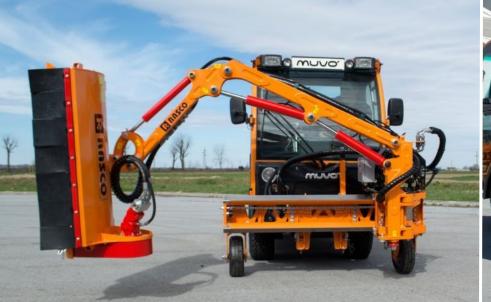

### KKM

### Muvo front crane mower

### **KEY CHARACTERISTICS**

- Weight relief and floating position systems
- Crane arm slides along guide rail for quick obstacle avoidance
- Can be swiveled to work either on the right-hand or left-hand side of the vehicle

- Robust & durable mowing head with spiral blade layout for highly efficient mowing
- Designed for long periods of uninterrupted operation
- User-friendly controls

| Mower reach       | 4000 mm |
|-------------------|---------|
| Mowing head width | 1000 mm |
| Counterweight     | 750 kg  |