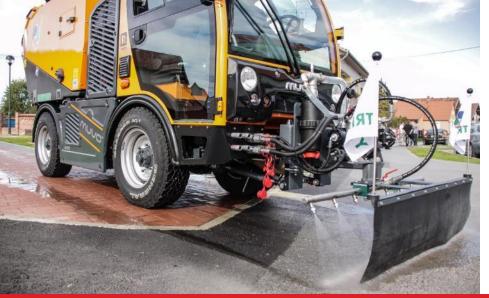

## WBT

### Muvo washing bar

| Nozzle bar width     | 1500 mm        |
|----------------------|----------------|
| Left-right swiveling | 30°            |
| Water pump flow      | max. 100 L/min |
| Water pump pressure  | max. 40 bar    |