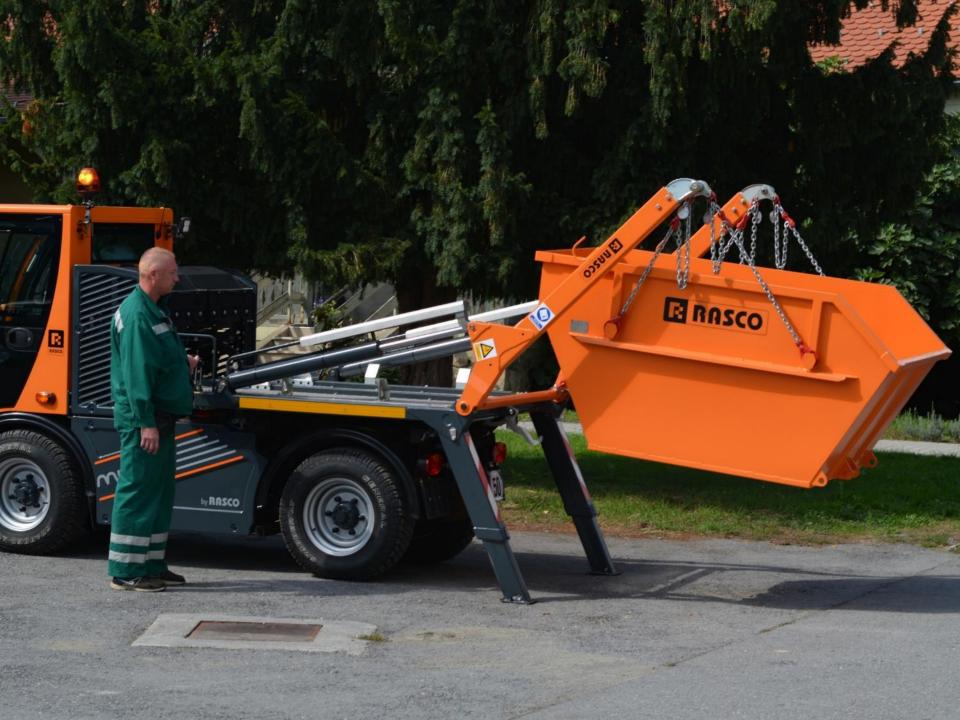

### M3

#### Muvo skiploader

Payload

3,0 t

For containers with base width up to 1100 mm