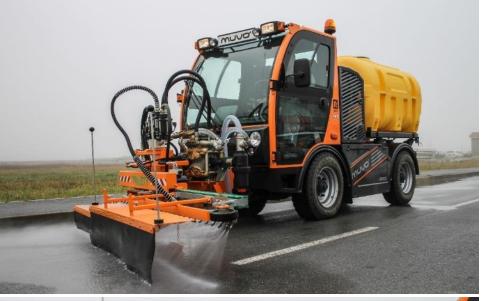

# WBH

### Muvo telescopic washing bar

| Nozzle bar width     | 1500 – 2350 mm |
|----------------------|----------------|
| Left-right swiveling | 30°            |
| Water pump flow      | max. 150 L/min |
| Water pump pressure  | max. 50 bar    |