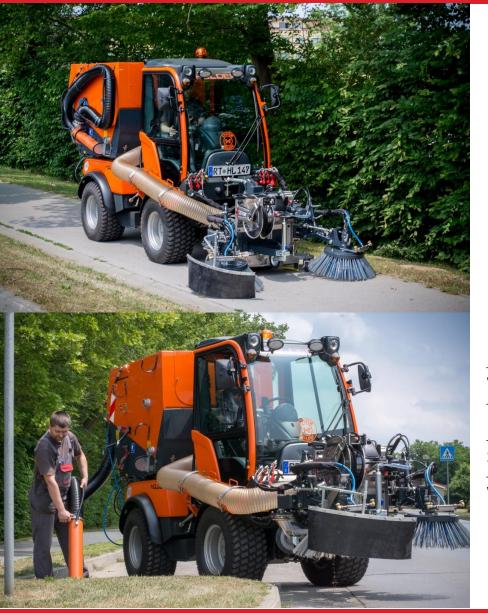

## SX 1200 / 1600

Holder/Multihog vacuum sweeper

### **KEY CHARACTERISTICS**

- Designed for Multihog and Holder vehicles
- 4 stars EUnited PM2.5 certificate

- Powerful suction system
- Great operating visibility

|                           | SX 1200            | SX 1600            |
|---------------------------|--------------------|--------------------|
| Waste container capacity  | 1,2 m <sup>3</sup> | 1,6 m <sup>3</sup> |
| Fresh water tank capacity | 220 L              | 280 L              |
| Standard sweeping width   | max. 20            | 000 mm             |
| Working speed             | cca. 1,5 –         | 10,0 km/h          |