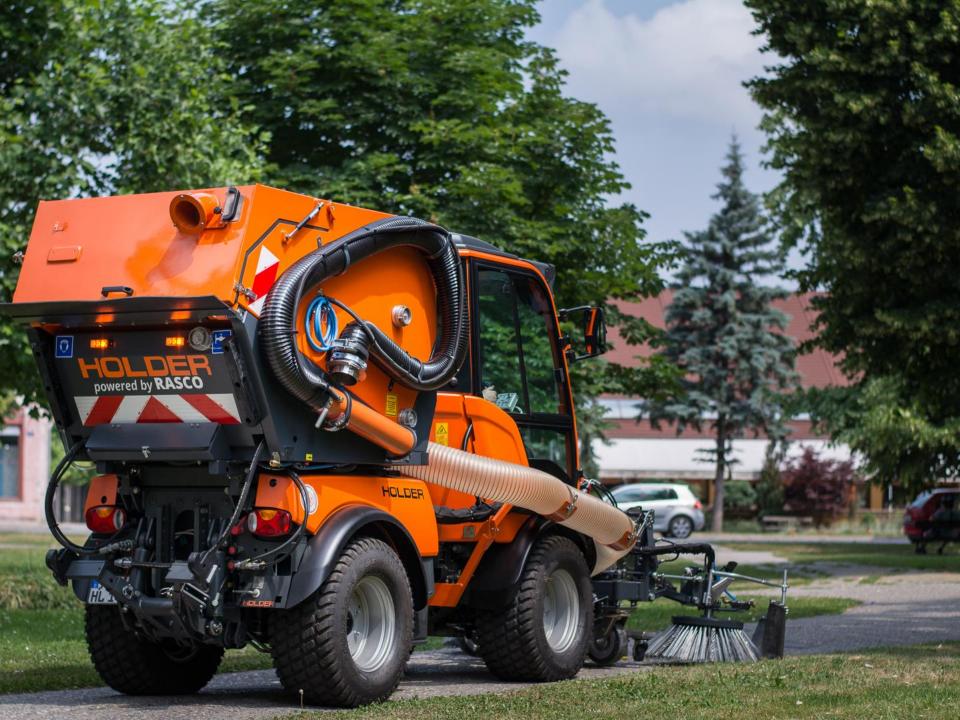

### MUVO vacuum sweeper

### **KEY CHARACTERISTICS**

- Provides MUVO vehicle with capabilities of compact sweeper machine
- MUVO chassis designed specifically for optimal placement of hose leading from suction mouth to garbage hopper
- 4 stars EUnited PM2.5 certificate

- Extremely powerful suction system
- Great operating visibility
- Garbage hopper can be used as water tank in combination with washers instead of front brushes

| Garbage hopper volume   | 1,6 m <sup>3</sup> |
|-------------------------|--------------------|
| Water tank volume       | 300 L              |
| Standard cleaning width | max. 2200 mm       |
| Cleaning speed          | cca. 1,5 10 km/h   |