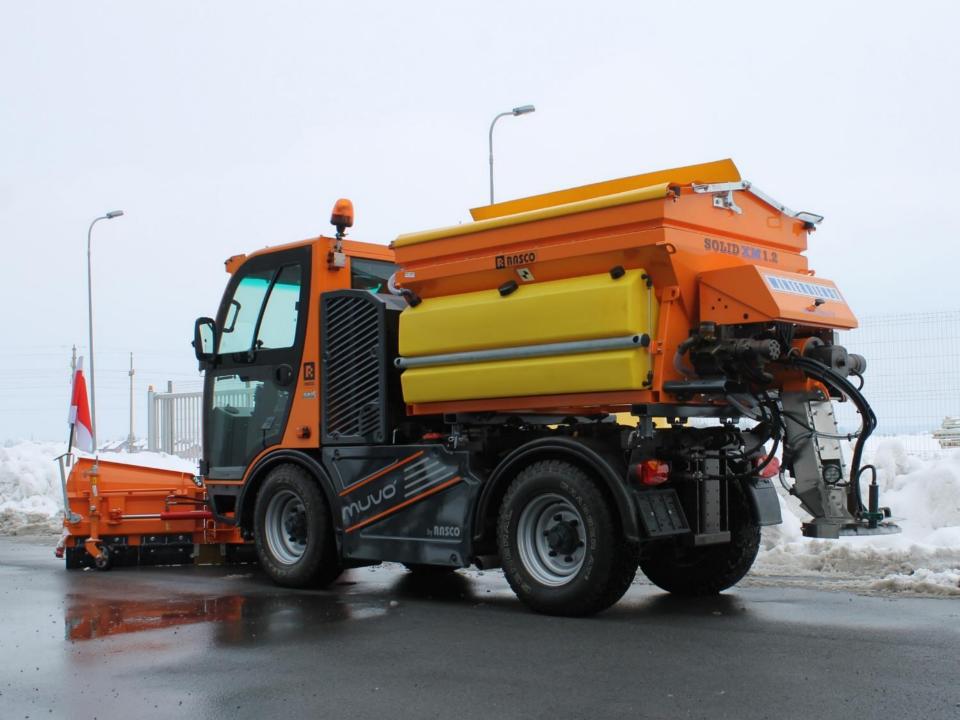

## SOLID XG

Small multifunctional vehicles spreader with auger conveyor

### **KEY CHARACTERISTICS**

- Designed for wide range of small multifunctional vehicles
- Dry spreading or pre-wetting
- Auger conveyor for solid material transport
- Reliable & constant material distribution
- Speed-dependant spreading

- Large capacity
- High spreading precision & efficiency
- Easy control of spreading parameters

| Volume of solid agent hopper | 0,6 – 1,5 m <sup>3</sup> |
|------------------------------|--------------------------|
| Volume of liquid agent tanks | 300 - 500 L              |
| Spreading width              | 1 – 6 m                  |
| Transport system             | Auger                    |