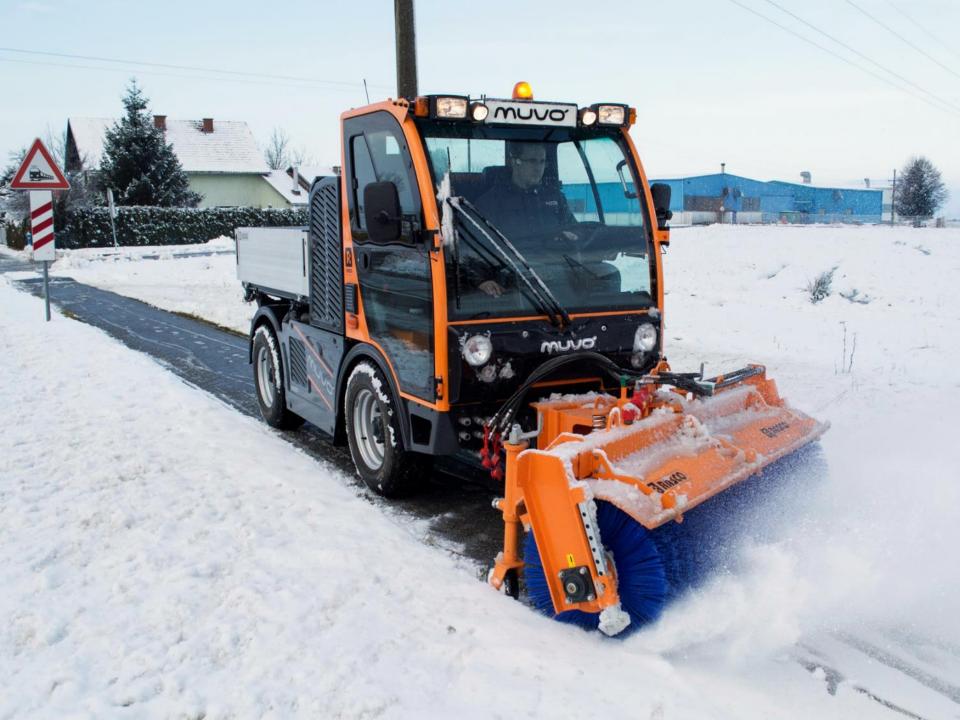

## MKM

Muvo front brush

### **KEY CHARACTERISTICS**

- Clears snow up to 10 cm
- Left-right swiveling
- Variable rotation speed
- Optional water sprinkling nozzle bar

- Very thorough surface clearing
- Usable in all seasons
- Prevents damage to surfaces

| Total width          | 1930 – 2330 mm |
|----------------------|----------------|
| Sweeping width       | 1600 – 2000 mm |
| Brush segment radius | 550 mm         |
| Rotation angle       | 30°            |