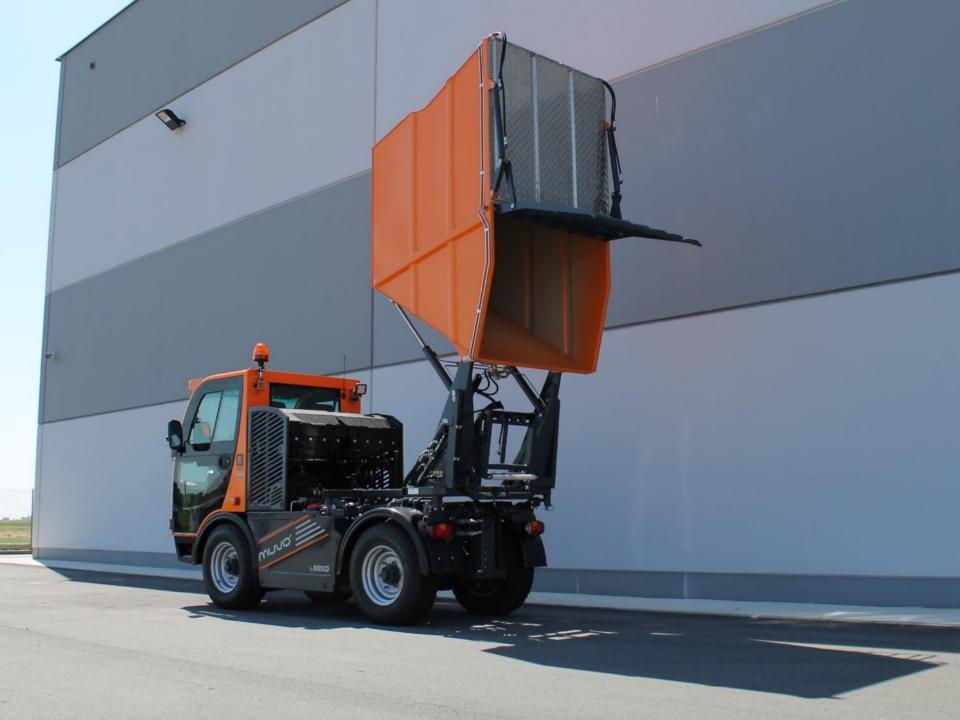

### KK 3.0

#### Muvo trash container

Capacity 2,7 m<sup>3</sup>
Emptying mechanism for 120/240 L trash bins