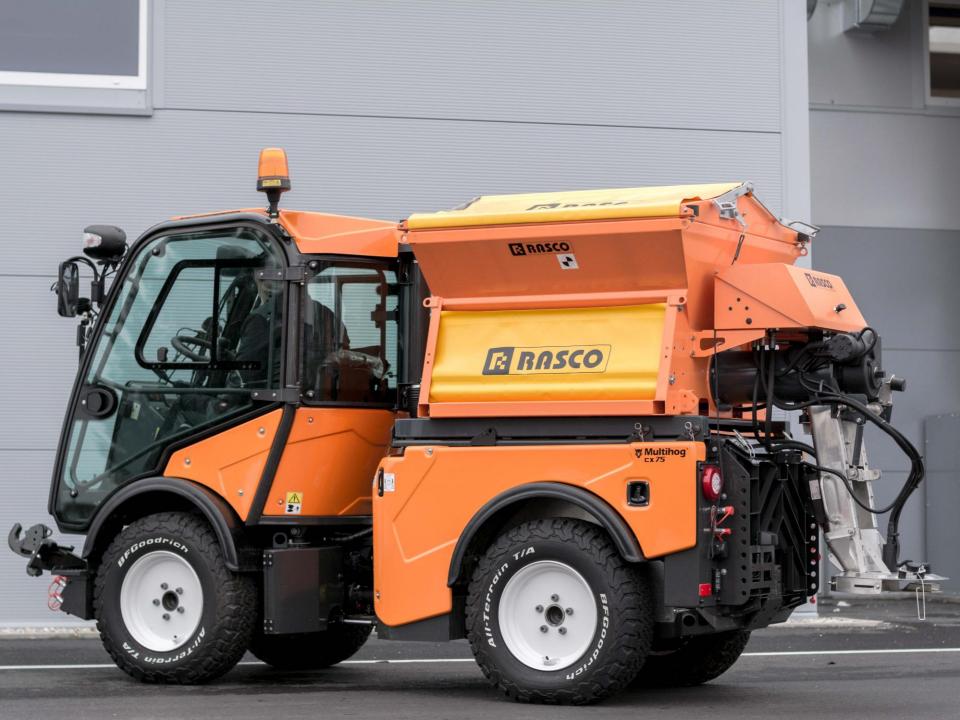

## SOLID XG

Small multifunctional vehicles spreader with auger conveyor

### **KEY CHARACTERISTICS**

- Designed for wide range of small multifunctional vehicles
- Dry spreading or pre-wetting
- Auger conveyor for solid material transport
- Reliable & constant material distribution
- Speed-dependant spreading

- Large capacity
- High spreading precision & efficiency
- Easy control of spreading parameters

| Volume of solid agent hopper | 0,6 – 1,5 m <sup>3</sup> |
|------------------------------|--------------------------|
| Volume of liquid agent tanks | 300 - 500 L              |
| Spreading width              | 1 – 6 m                  |
| Transport system             | Auger                    |