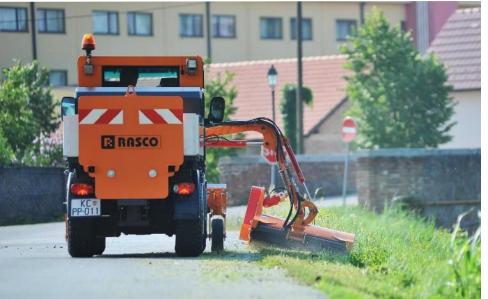

### KKM

### Muvo front crane mower

### **KEY CHARACTERISTICS**

- Weight relief and floating position systems
- Crane arm slides along guide rail for quick obstacle avoidance
- Can be swiveled to work either on the right-hand or left-hand side of the vehicle

- Robust & durable mowing head with spiral blade layout for highly efficient mowing
- Designed for long periods of uninterrupted operation
- User-friendly controls

| Mower reach       | 4000 mm |
|-------------------|---------|
| Mowing head width | 1000 mm |
| Counterweight     | 750 kg  |