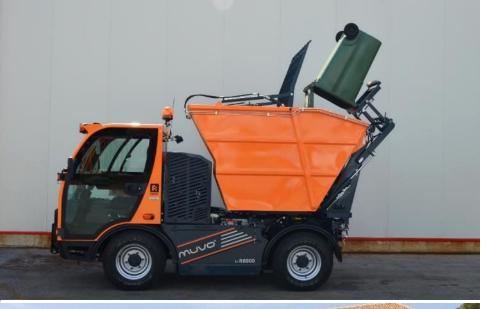

### KK 3.0

#### Muvo trash container

Capacity 2,7 m<sup>3</sup>
Emptying mechanism for 120/240 L trash bins