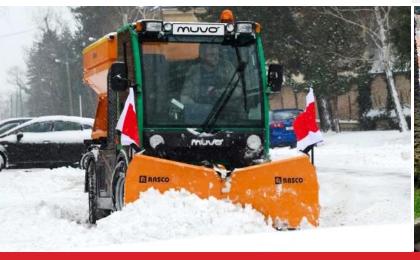

### BILO

Small multifunctional vehicles single-segment snow plough

### **KEY CHARACTERISTICS**

- Clears snow up to 30 cm
- Obstacle passing mechanisms
- Left-right swiveling

- Robust and durable
- Simple to control
- Usable on sensitive surfaces (when equipped with rubber or polyurethane scrapers)

| Width at the scrapers      | 1600 – 2400 mm                 |
|----------------------------|--------------------------------|
| Wing height                | 750 mm                         |
| Rotation angle             | 30°                            |
| Number of scraper segments | 4/5                            |
| Scraper types              | steel, rubber,<br>polyurethane |

## VERTUS G

Small multifunctional vehicles variable geometry snow plough

### **KEY CHARACTERISTICS**

- Clears snow up to 30 cm
- Obstacle passing mechanisms
- Independently movable wings

- Great for gathering snow into heaps
- Simple to control
- Usable on sensitive surfaces (when equipped with rubber scrapers)

| Width at the scrapers           | 1600 – 2400 mm           |
|---------------------------------|--------------------------|
| Wing height internal / external | 660 / 800 (750 / 920) mm |
| Rotation angle                  | 40°                      |
| Number of scraper segments      | 4                        |
| Scraper types                   | steel, rubber            |