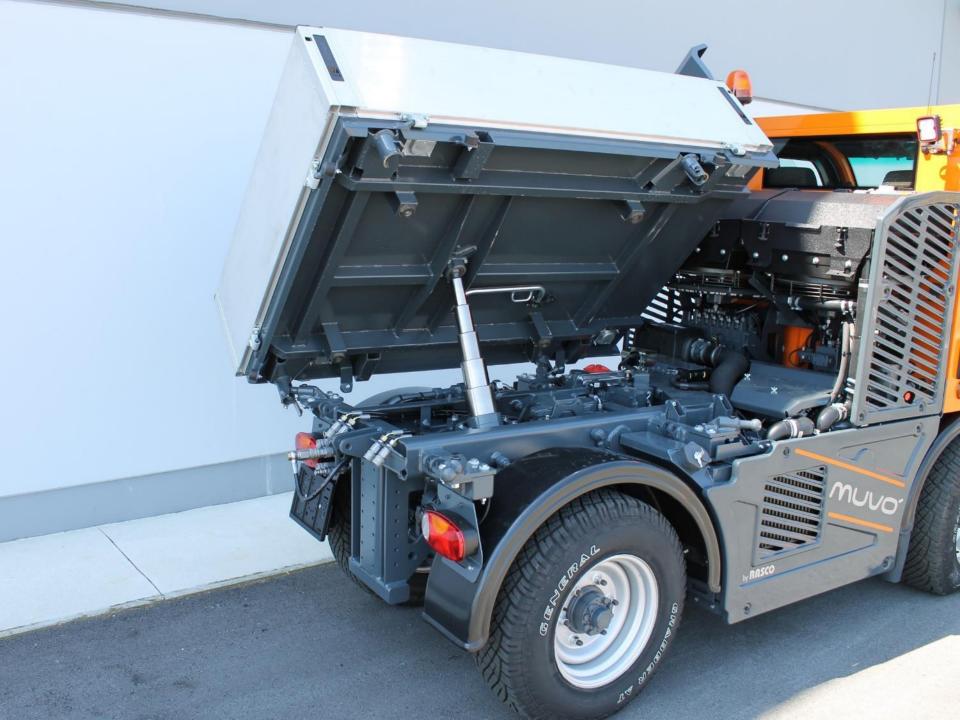

## TKS

### Muvo three-sided tipper body

| Dimensions (L x W x H)        | 1810 x 1247 x 400 mm |
|-------------------------------|----------------------|
| Volume (to top of side walls) | 903 L                |
| Tipping angle toward the rear | 53°                  |
| Tipping angle to the side     | 47°                  |