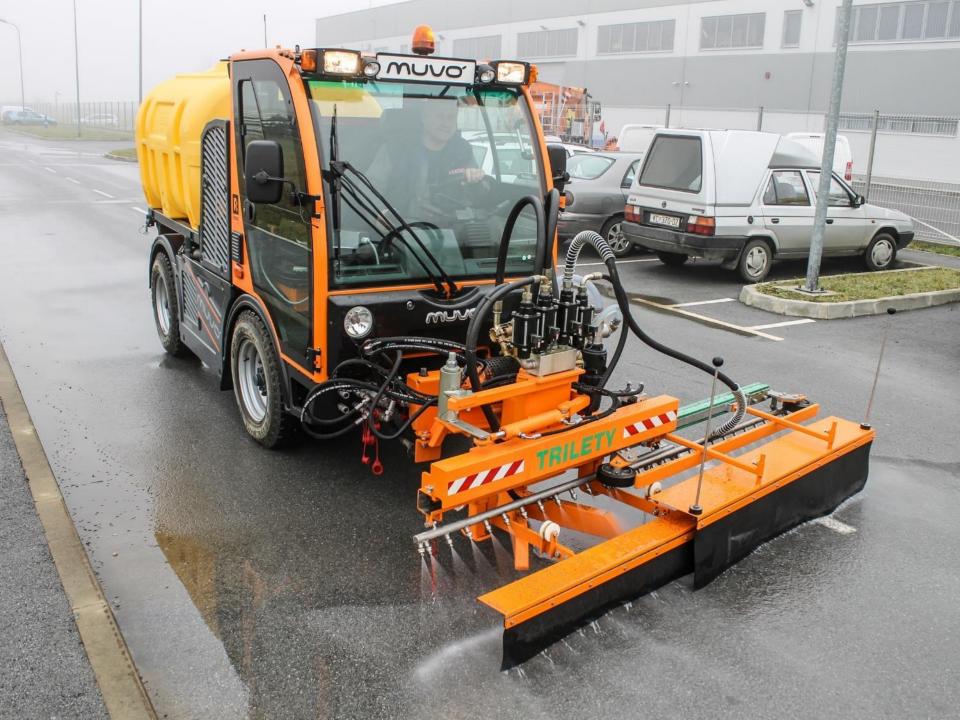

## WBT

### Muvo washing bar

| Nozzle bar width     | 1500 mm        |
|----------------------|----------------|
| Left-right swiveling | 30°            |
| Water pump flow      | max. 100 L/min |
| Water pump pressure  | max. 40 bar    |