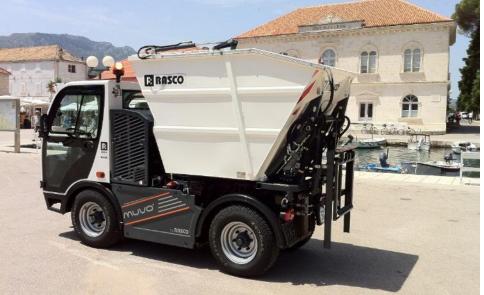

### KK 3.0

#### Muvo trash container

Capacity 2,7 m<sup>3</sup>
Emptying mechanism for 120/240 L trash bins