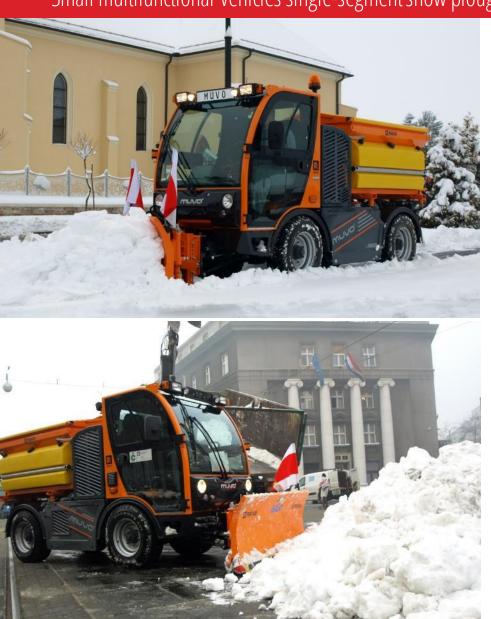

### BILO

Small multifunctional vehicles single-segment snow plough

### **KEY CHARACTERISTICS**

- Clears snow up to 30 cm
- Obstacle passing mechanisms
- Left-right swiveling

- Robust and durable
- Simple to control
- Usable on sensitive surfaces (when equipped with rubber or polyurethane scrapers)

| Width at the scrapers      | 1600 – 2400 mm                 |
|----------------------------|--------------------------------|
| Wing height                | 750 mm                         |
| Rotation angle             | 30°                            |
| Number of scraper segments | 4/5                            |
| Scraper types              | steel, rubber,<br>polyurethane |

## VERTUS G

Small multifunctional vehicles variable geometry snow plough

### **KEY CHARACTERISTICS**

- Clears snow up to 30 cm
- Obstacle passing mechanisms
- Independently movable wings

- Great for gathering snow into heaps
- Simple to control
- Usable on sensitive surfaces (when equipped with rubber scrapers)

| Width at the scrapers           | 1600 – 2400 mm           |
|---------------------------------|--------------------------|
| Wing height internal / external | 660 / 800 (750 / 920) mm |
| Rotation angle                  | 40°                      |
| Number of scraper segments      | 4                        |
| Scraper types                   | steel, rubber            |