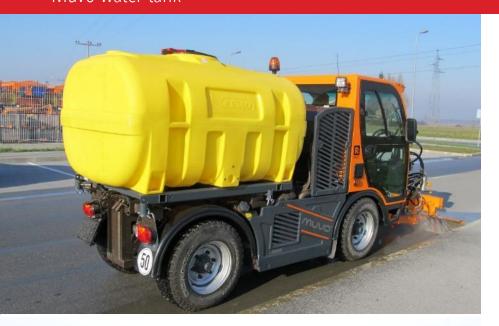

## SV 2.0

### Muvo water tank

Capacity 2000 L

Anti-splashing barriers inside tank