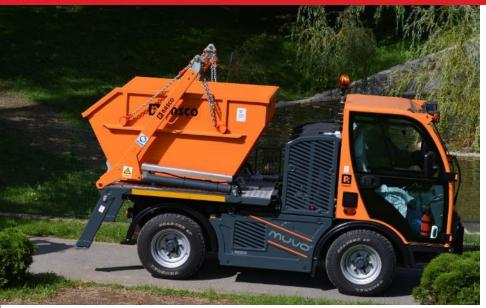

### M3

#### Muvo skiploader

Payload

3,0 t

For containers with base width up to 1100 mm