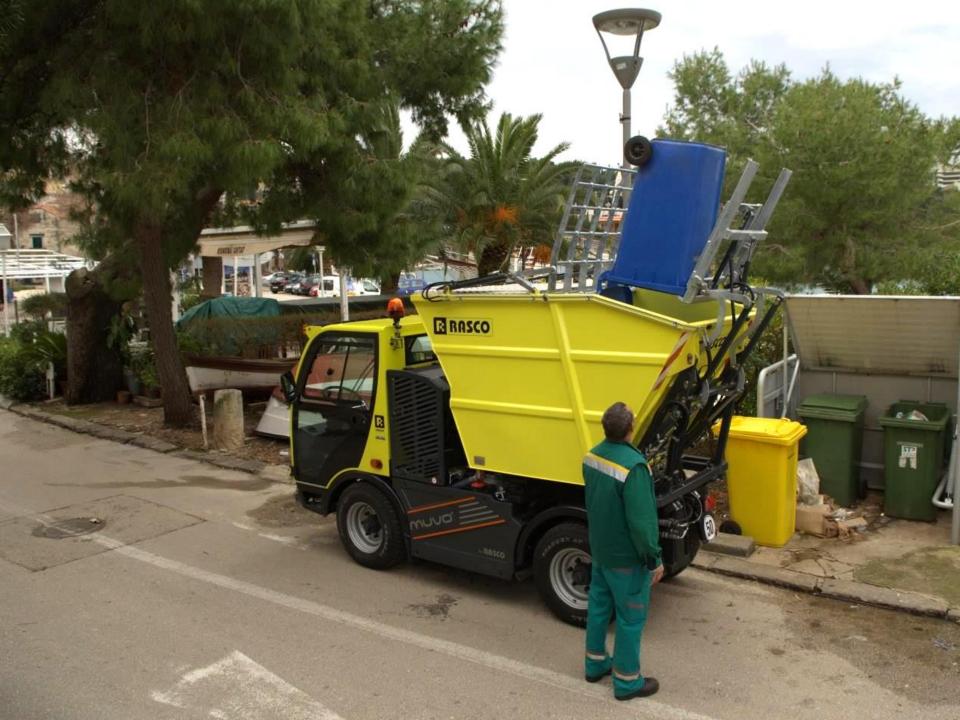

### KK 3.0

#### Muvo trash container

Capacity 2,7 m<sup>3</sup>
Emptying mechanism for 120/240 L trash bins