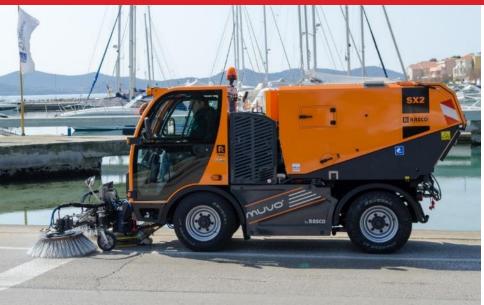

### SX2

### MUVO vacuum sweeper

### **KEY CHARACTERISTICS**

- Provides MUVO vehicle with capabilities of compact sweeper machine
- MUVO chassis designed specifically for optimal placement of hose leading from suction mouth to garbage hopper
- 4 stars EUnited PM2.5 certificate

- Extremely powerful suction system
- Great operating visibility
- Garbage hopper can be used as water tank in combination with washers instead of front brushes

| Garbage hopper volume   | 1,6 m <sup>3</sup> |
|-------------------------|--------------------|
| Water tank volume       | 300 L              |
| Standard cleaning width | max. 2200 mm       |
| Cleaning speed          | cca. 1,5 10 km/h   |