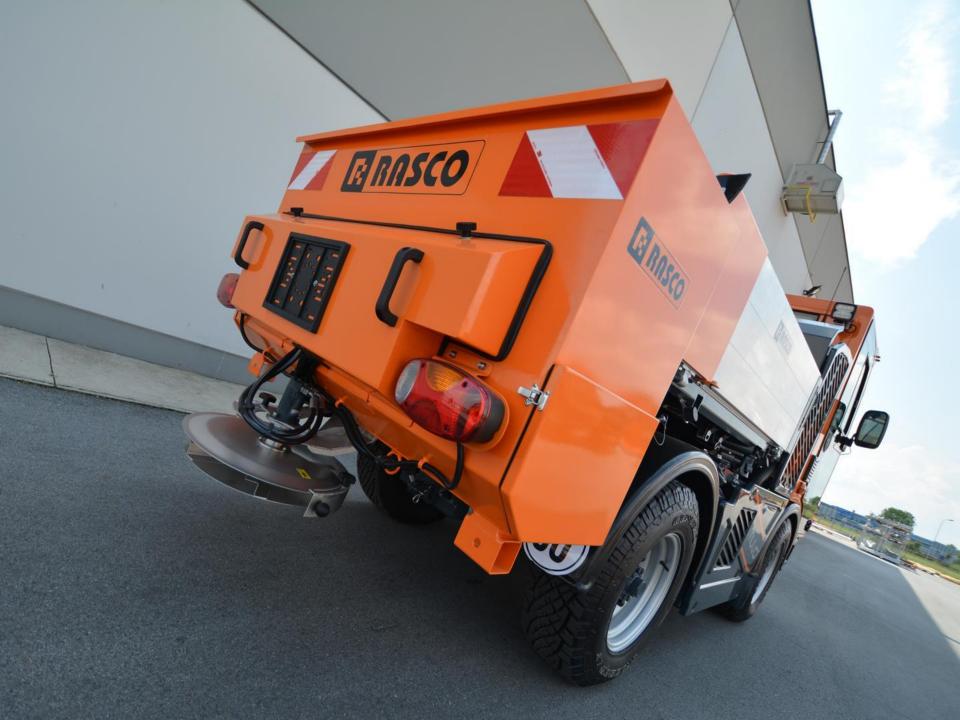

## SOLID XG

Small multifunctional vehicles spreader with auger conveyor

### **KEY CHARACTERISTICS**

- Designed for wide range of small multifunctional vehicles
- Dry spreading or pre-wetting
- Auger conveyor for solid material transport
- Reliable & constant material distribution
- Speed-dependant spreading

- Large capacity
- High spreading precision & efficiency
- Easy control of spreading parameters

| Volume of solid agent hopper | 0,6 – 1,5 m <sup>3</sup> |
|------------------------------|--------------------------|
| Volume of liquid agent tanks | 300 - 500 L              |
| Spreading width              | 1 – 6 m                  |
| Transport system             | Auger                    |