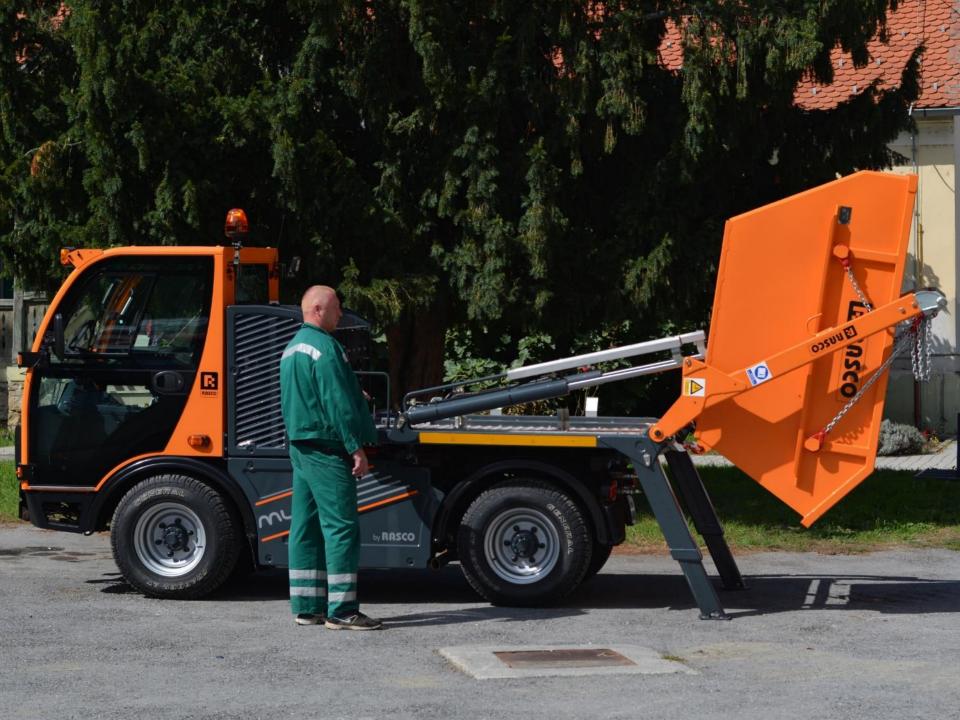

### M3

#### Muvo skiploader

Payload

3,0 t

For containers with base width up to 1100 mm