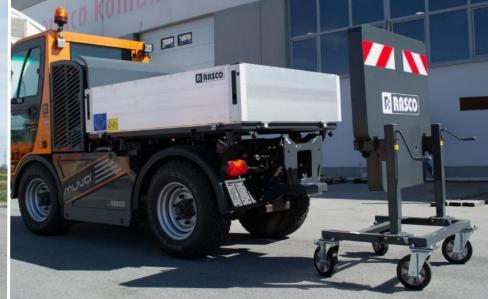

### MRP

Tailgate spreader

### **KEY CHARACTERISTICS**

- Mounting on rear end of TKS tipper body
- Dry spreading only
- Manual spreading pattern adjustment (adjustment via linear motor optional)

- Very quick mounting / demounting
- Simple operation & minimal maintenance
- Easy to refill with spreading material

| Volume of dry agent hopper | 0,37 m <sup>3</sup>      |
|----------------------------|--------------------------|
| Spreading width            | 1 – 6 m                  |
| Spreading quantity         | 0 - 300 g/m <sup>2</sup> |