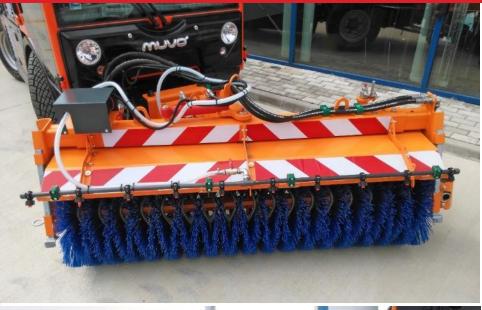

## MKM

Muvo front brush

### **KEY CHARACTERISTICS**

- Clears snow up to 10 cm
- Left-right swiveling
- Variable rotation speed
- Optional water sprinkling nozzle bar

- Very thorough surface clearing
- Usable in all seasons
- Prevents damage to surfaces

| Total width          | 1930 – 2330 mm |
|----------------------|----------------|
| Sweeping width       | 1600 – 2000 mm |
| Brush segment radius | 550 mm         |
| Rotation angle       | 30°            |