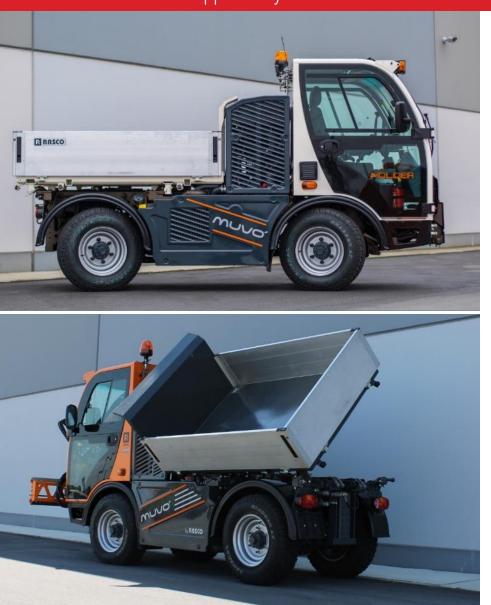

## TKS

### Muvo three-sided tipper body

| Dimensions (L x W x H)        | 1810 x 1247 x 400 mm |
|-------------------------------|----------------------|
| Volume (to top of side walls) | 903 L                |
| Tipping angle toward the rear | 53°                  |
| Tipping angle to the side     | 47°                  |