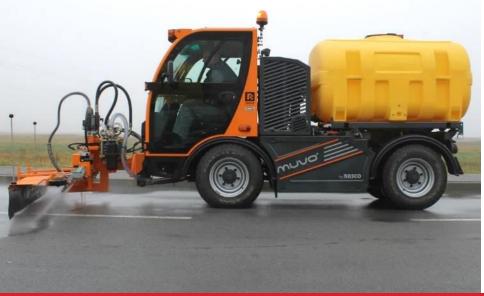

## SV 2.0

### Muvo water tank

Capacity 2000 L

Anti-splashing barriers inside tank