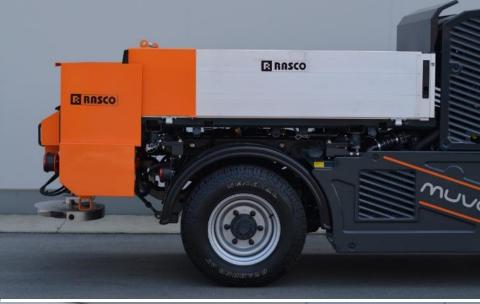

### MRP

Tailgate spreader

### **KEY CHARACTERISTICS**

- Mounting on rear end of TKS tipper body
- Dry spreading only
- Manual spreading pattern adjustment (adjustment via linear motor optional)

- Very quick mounting / demounting
- Simple operation & minimal maintenance
- Easy to refill with spreading material

| Volume of dry agent hopper | 0,37 m <sup>3</sup>      |
|----------------------------|--------------------------|
| Spreading width            | 1 – 6 m                  |
| Spreading quantity         | 0 - 300 g/m <sup>2</sup> |