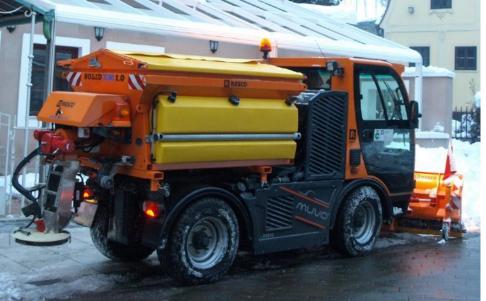

## SOLID XG

Small multifunctional vehicles spreader with auger conveyor

### **KEY CHARACTERISTICS**

- Designed for wide range of small multifunctional vehicles
- Dry spreading or pre-wetting
- Auger conveyor for solid material transport
- Reliable & constant material distribution
- Speed-dependant spreading

- Large capacity
- High spreading precision & efficiency
- Easy control of spreading parameters

| Volume of solid agent hopper | 0,6 – 1,5 m <sup>3</sup> |
|------------------------------|--------------------------|
| Volume of liquid agent tanks | 300 - 500 L              |
| Spreading width              | 1 – 6 m                  |
| Transport system             | Auger                    |