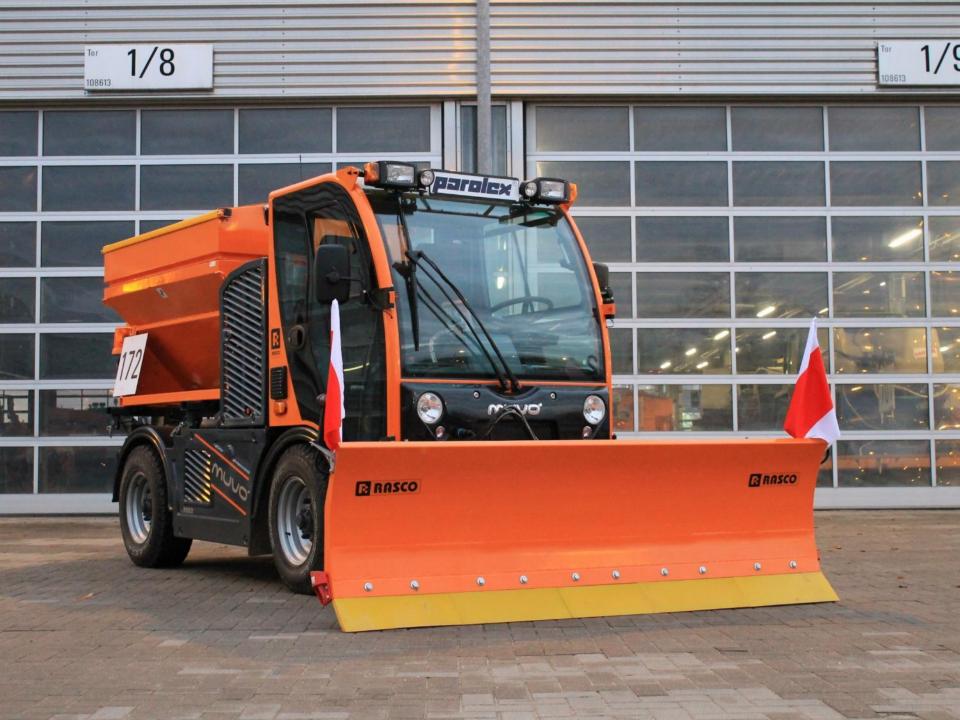

### BILO

Small multifunctional vehicles single-segment snow plough

### **KEY CHARACTERISTICS**

- Clears snow up to 30 cm
- Obstacle passing mechanisms
- Left-right swiveling

- Robust and durable
- Simple to control
- Usable on sensitive surfaces (when equipped with rubber or polyurethane scrapers)

| Width at the scrapers      | 1600 – 2400 mm                 |
|----------------------------|--------------------------------|
| Wing height                | 750 mm                         |
| Rotation angle             | 30°                            |
| Number of scraper segments | 4/5                            |
| Scraper types              | steel, rubber,<br>polyurethane |